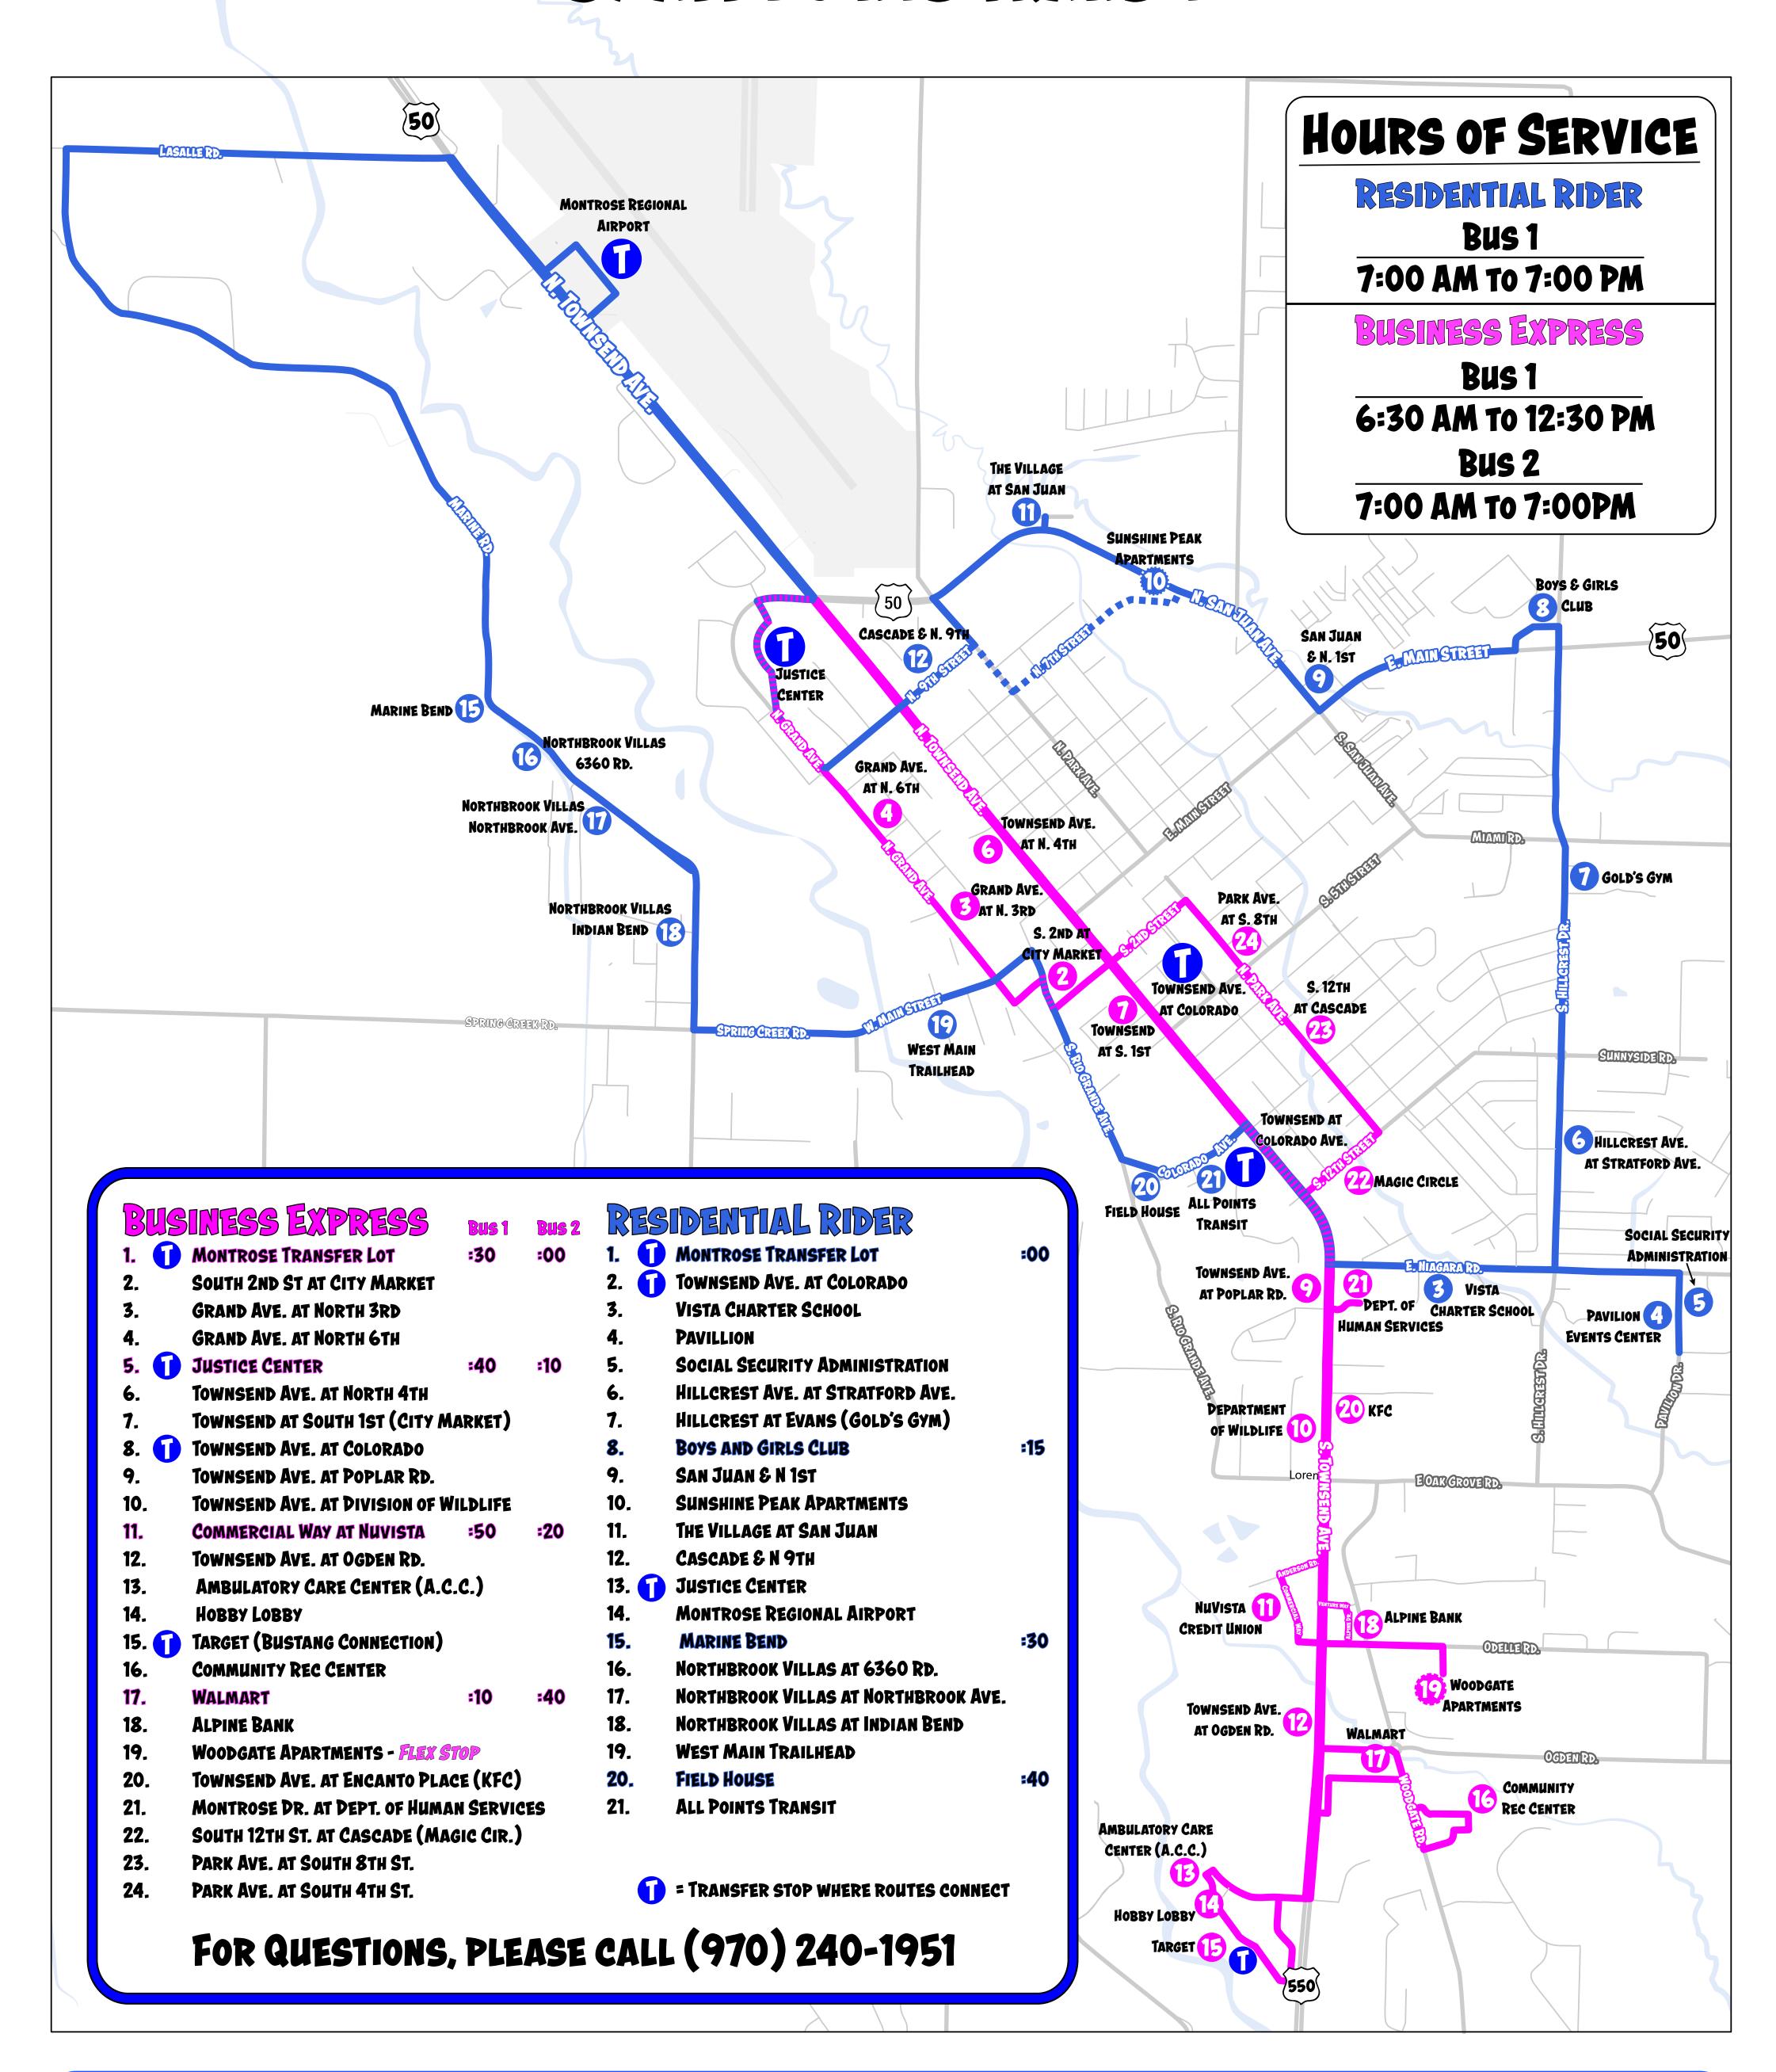

## AVAILABLE CONNECTIONS:

Montrose Transfer Lot
Justice Center
All Points Transit / Townsend Ave. at Colorado
Montrose Regional Airport
Target

BUSINESS EXPRESS | RESIDENTIAL RIDER | MOD express | OURWAY
BUSINESS EXPRESS | RESIDENTIAL RIDER
BUSINESS EXPRESS | RESIDENTIAL RIDER
RESIDENTIAL RIDER | MOD express

\*\*\*CAS\*\* EUSTRESS\*\* | OURWAY\*\*

| BUSINESS EXPRESS  1. I MONTROSE TRANSFER LOT  2. SOUTH 2ND ST AT CITY MARKET  3. GRAND AVE. AT NORTH 3RD  4. GRAND AVE. AT NORTH 6TH  5. I JUSTICE CENTER  6. TOWNSEND AVE. AT NORTH 4TH  2. RESIDENTIAL RIDER  3. MONTROSE TRANSFER LOT  4. MONTROSE TRANSFER LOT  5. I TOWNSEND AVE. AT COLORADO  7. TOWNSEND AVE. AT NORTH 4TH  8. PAVILLION  8. SOCIAL SECURITY ADMINISTRATION  8. HILLCREST AVE. AT STRATFORD AVE. |
|-------------------------------------------------------------------------------------------------------------------------------------------------------------------------------------------------------------------------------------------------------------------------------------------------------------------------------------------------------------------------------------------------------------------------|
| <ol> <li>SOUTH 2ND ST AT CITY MARKET</li> <li>GRAND AVE. AT NORTH 3RD</li> <li>GRAND AVE. AT NORTH 6TH</li> <li>JUSTICE CENTER</li> <li>TOWNSEND AVE. AT NORTH 4TH</li> <li>TOWNSEND AVE. AT STRATFORD AVE.</li> </ol>                                                                                                                                                                                                  |
| <ol> <li>GRAND AVE. AT NORTH 3RD</li> <li>GRAND AVE. AT NORTH 6TH</li> <li>JUSTICE CENTER</li> <li>TOWNSEND AVE. AT NORTH 4TH</li> <li>VISTA CHARTER SCHOOL</li> <li>PAVILLION</li> <li>SOCIAL SECURITY ADMINISTRATION</li> <li>HILLCREST AVE. AT STRATFORD AVE.</li> </ol>                                                                                                                                             |
| 5. 1 Justice Center :40 :10 5. Social Security Administration 6. Townsend Ave. at North 4th 6. Hillcrest Ave. at Stratford Ave.                                                                                                                                                                                                                                                                                         |
| 6. Townsend Ave. at North 4th 6. Hillcrest Ave. at Stratford Ave.                                                                                                                                                                                                                                                                                                                                                       |
|                                                                                                                                                                                                                                                                                                                                                                                                                         |
|                                                                                                                                                                                                                                                                                                                                                                                                                         |
| 7. Townsend at South 1st (City Market) 7. Hillcrest at Evans (Gold's Gym)                                                                                                                                                                                                                                                                                                                                               |
| 8. Townsend Ave. at Colorado 8. Boys and Girls Club :15                                                                                                                                                                                                                                                                                                                                                                 |
| 9. Townsend Ave. at Poplar Rd. 9. San Juan & N 1st                                                                                                                                                                                                                                                                                                                                                                      |
| 10. Townsend Ave. at Division of Wildlife 10. Sunshine Peak Apartments                                                                                                                                                                                                                                                                                                                                                  |
| 11. Commercial Way at Nuvista :50 :20 11. The Village at San Juan                                                                                                                                                                                                                                                                                                                                                       |
| 12. Townsend Ave. at Ogden Rd. 12. Cascade & N 9th                                                                                                                                                                                                                                                                                                                                                                      |
| 13. Ambulatory Care Center (a.c.c.) 13. 13. 13. 13. 13. 13. 13. 13. 13. 13.                                                                                                                                                                                                                                                                                                                                             |
| 14. Hobby Lobby                                                                                                                                                                                                                                                                                                                                                                                                         |
| 15. Target (Bustang Connection) 15. Marine Bend :30                                                                                                                                                                                                                                                                                                                                                                     |
| 16. Community Rec Center 16. Northbrook Villas at 6360 Rd.                                                                                                                                                                                                                                                                                                                                                              |
| 17. WALMART :10 :40 17. NORTHBROOK VILLAS AT NORTHBROOK AVE.                                                                                                                                                                                                                                                                                                                                                            |
| 18. Alpine Bank                                                                                                                                                                                                                                                                                                                                                                                                         |
| 19. Woodgate Apartments - Flex Stop 19. West Main Trailhead                                                                                                                                                                                                                                                                                                                                                             |
| 20. Townsend Ave. at Encanto Place (KFC) 20. Field House :40                                                                                                                                                                                                                                                                                                                                                            |
| 21. Montrose Dr. at Dept. of Human Services 21. All Points Transit                                                                                                                                                                                                                                                                                                                                                      |
| 22. South 12th St. at Cascade (Magic Cir.)                                                                                                                                                                                                                                                                                                                                                                              |
| 23. PARK AVE. AT SOUTH 8TH ST.                                                                                                                                                                                                                                                                                                                                                                                          |
| 24. Park Ave. at South 4th St.                                                                                                                                                                                                                                                                                                                                                                                          |